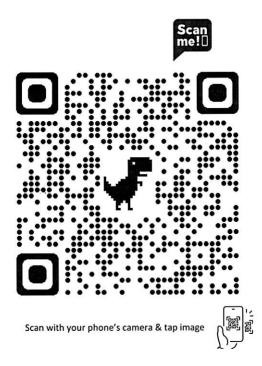

## There are two ways you can help support the North Avondale Center:

- 1. Donate to the North Avondale Center online at <a href="https://cinrec.pledge-drive.net/Participant/SD3880B14">https://cinrec.pledge-drive.net/Participant/SD3880B14</a>
- 2. Share the donation page to family and friends using the QR code below.