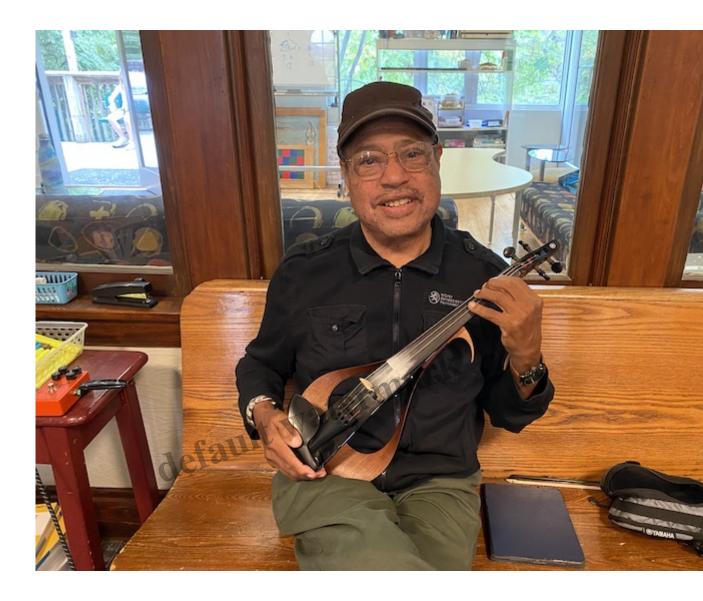

Conversely, Ed Oxley never had a formal career in music. He had many jobs throughout his life; an assistant manager of McDonalds, worked at a GE call center, was in wine sales, and worked for a time at Macys. Regardless of Ed's daytime work, he always kept "fiddle playing" in his life, and now in his later years, Ed plays as a street performer at Newport on the Levee and during Oktoberfest and Taste of Cincinnati. In the 70s and 80s, when the band Cohesion was playing nearby, Ed would join them in their performances on his violin. Ed plays with a Cincinnati band called Jazz Renaissance and has performed numerous times for events at TNSM.