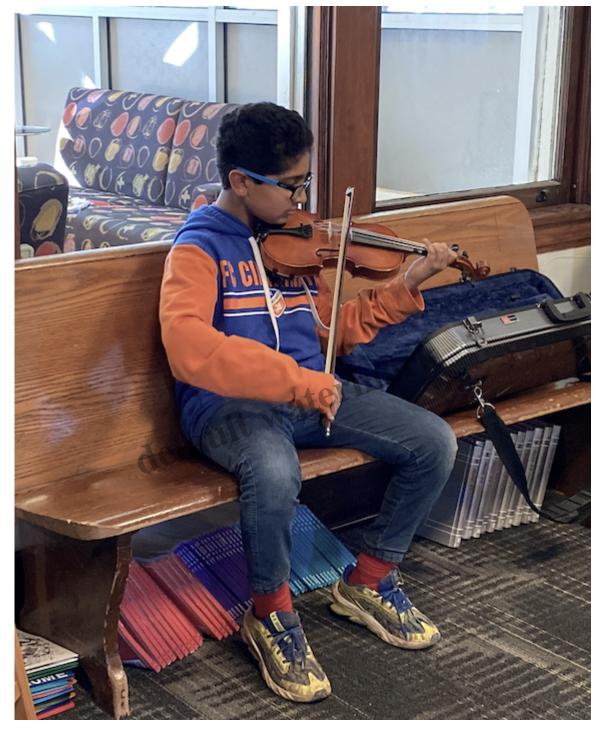

Ed encouraged TNS students to take up an instrument and to keep playing it throughout their lives. Ed invited a New School violin student to join him in a song they played together. This student gave his own presentation a few weeks later to his classmates and answered questions about how many years he's taken lessons, how much he practices in a week, what it's like to play with Junior Cincinnati Orchestra and more.