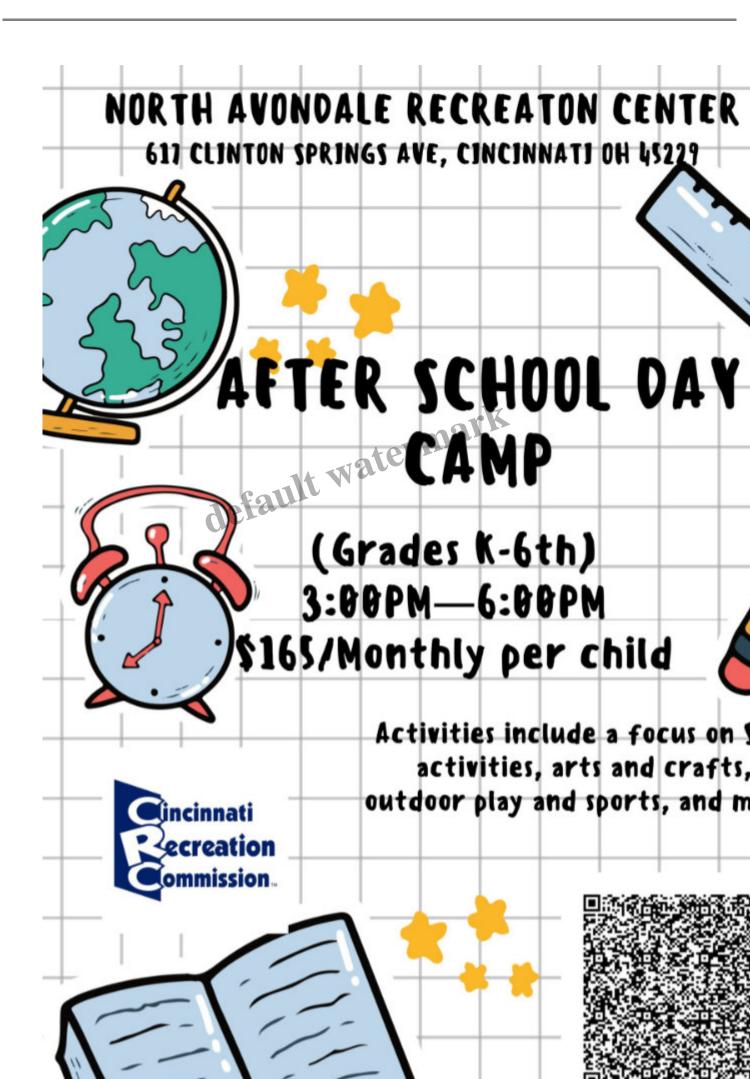

North Avondale Recreation Center Hosts After School Day Camp

## Description

Cincinnati Recreation Commission's After School Programs are offered at many CRC recreation centers throughout the city. Campers will enjoy a safe environment during the hours following a typical school day. Activities include a focus on STEM activities, arts and crafts, outdoor play and sports, and more! Organized into four groups based on age, this program is available for K-6 students (ages 4-12) and runs Mon-Fri, 3:20-6pm.

## Tween/Teen Scene:

City-Wide Events, See front desk for more info!

Line Dancing: Tuesdays 6-8pm

After School Day Camp (Ages 5-12): 3:00PM-6:00PM, \$165/Monthly per child

**Tumbling:** Meets: Thursday