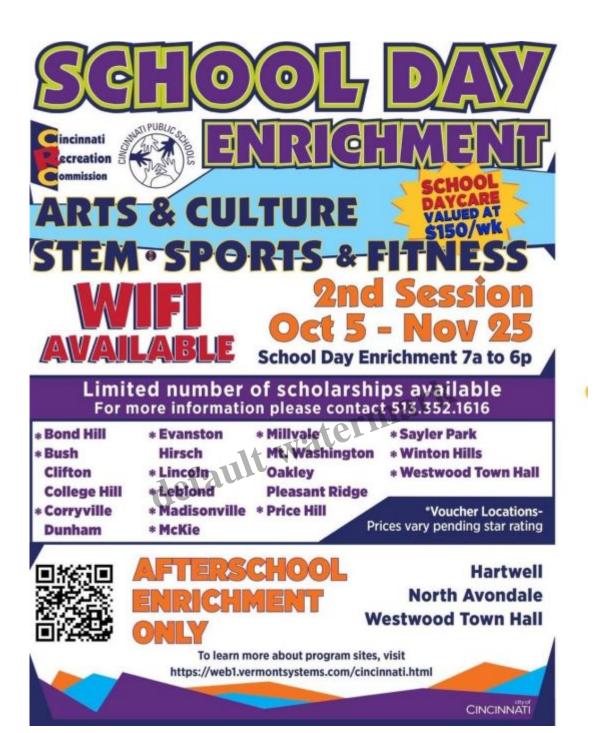

# **Description**

North Avondale Recreation Center 617 Clinton Springs Ave. 513.961.1584

- North Avondale Recreation Center is open Monday thru Friday 9 am to 9 pm
- Weight Room is by reservations only
- Open Gym from 9:00 am to 1:00 pm and after 6:00 pm call for reservations
- Masks must be worn and your temperature must be taken upon arrival.
- If you had an active membership on or after March 13<sup>th</sup>, there was an automatic extension put on your card. Check with the center for details.
- North Avondale has a few spots open for both A and B days. CRC Recreation Centers who are
  offering School Day Enrichment and After School Enrichment programs have WIFI available for
  virtual learning. More info: <a href="https://www.cincinnati-oh.gov/recreation/programs/camp-crc1/after-school-school-day-enrichment-scholarship-application/">https://www.cincinnati-oh.gov/recreation/programs/camp-crc1/after-school-school-day-enrichment-scholarship-application/</a>
- Youth Basketball Program starts practices in December with games starting in January. To register or for more information call the Center.at 961.1584.