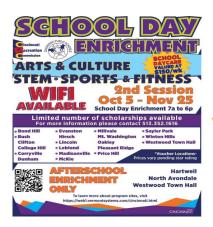

# **Description**

North Avondale Recreation Center 617 Clinton Springs Ave. 513.961.1584

- North Avondale Recreation Center is open Monday thru Friday 9 am to 9 pm
- Weight Room is by reservations only
- Open Gym from 9:00 am to 1:00 pm and after 6:00 pm call for reservations
- Masks must be worn and your temperature must be taken upon arrival.
- If you had an active membership on or after March 13<sup>th</sup>, there was an automatic extension put on your card. Check with the center for details.
- North Avondale has a few spots open for both A and B days. CRC Recreation Centers who are
  offering School Day Enrichment and After School Enrichment programs have WIFI available for
  virtual learning. More info: <a href="https://www.cincinnati-oh.gov/recreation/programs/camp-crc1/after-school-school-day-enrichment-scholarship-application/">https://www.cincinnati-oh.gov/recreation/programs/camp-crc1/after-school-school-day-enrichment-scholarship-application/</a>
- Youth Basketball Program starts practices in December with games starting in January. To register or for more information call the Center.at 961.1584.